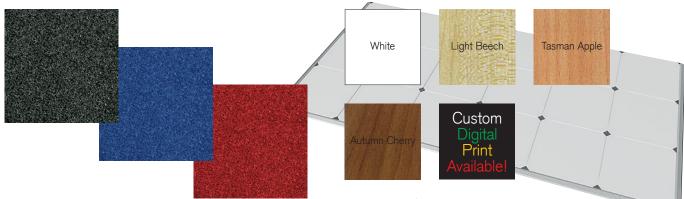

### **Carpet Floor \$POA**

1m x 1m square carpet tiles ■ Code: 678 ■ Code: 620 ■ Code: 653 Please note that colours shown may not match the exact colour or style and are indicative only.

#### **Raised Floor \$POA**

Colours: White, Light Beech, Tasman Apple, Autumn Cherry. Custom digital prints are available in your own design \$POA. Code: Floor Kit Colour Please note that colours shown may not match the exact colour or style and are indicative only.